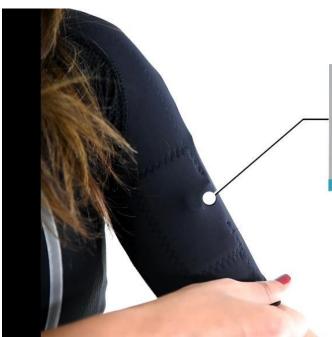

#### OPEN UP BOTTOM OF TOP ELECTRODES AND FOLD DOWN INTO PANTS

Check all electrodes are located on muscles, not on joints (ex sleeve twisted)

## THERE IS BATTERY POWER.

Check all electrodes are located on muscles, not on joints (ex sleeve twisted)