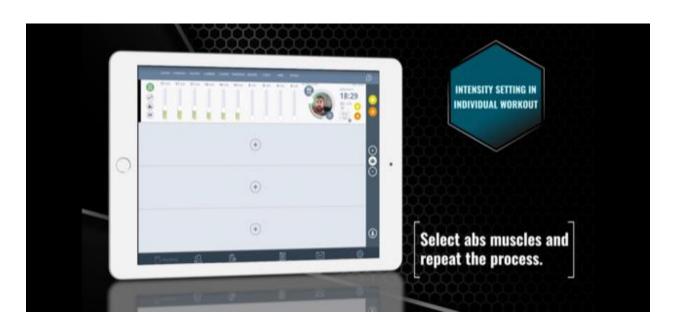

3. You can adjust intensity on each electrode individually by moving indi

vidual labelled by muscle intensity bars.