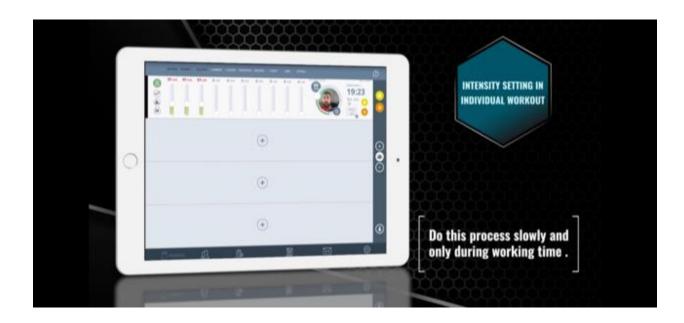

3. You can adjust intensity on each electrode individually by moving indi

vidual labelled by muscle intensity bars.