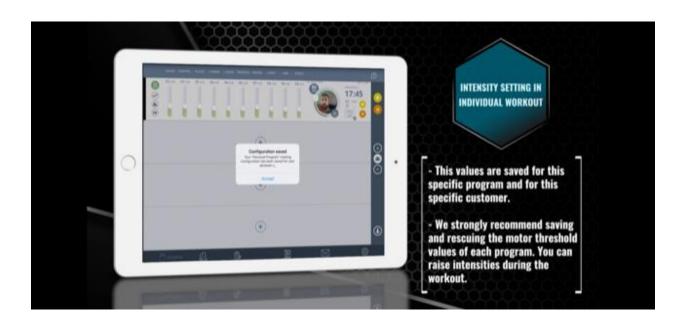

#### ADJUST INTENSITY 3 METHOD CHOICES

- 1. Snap back bar on top right corner move right and it moves intensity up on all electrodes evenly 10% increments.
- 2. Push + button to move intensity up and minus button to move down on right middle side of screen.