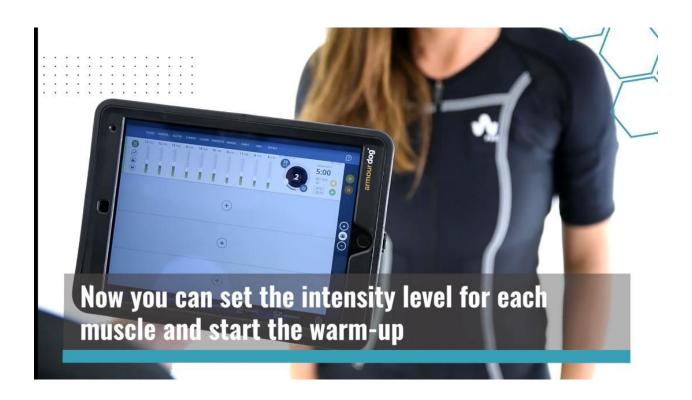

#### STEP 4 = LOAD PROGRAM AND START STIMULATION ENHANCED WORKOUT

## 1. WARM UP 5 MINUTES

#### SELECT TOP ACTIVATION SELECTION ON RIGHT SIDE OF SCREEN

#### ADJUST INTENSITY 3 METHOD CHOICES

- 1. Snap back bar on top right corner move right and it moves intensity up on all electrodes evenly 10% increments.
- 2. Push + button to move intensity up and minus button to move down on right middle side of screen.