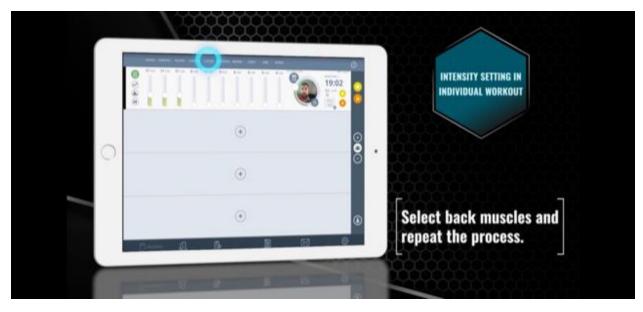

3. You can adjust intensity on each electrode individually by moving indi

vidual labelled by muscle intensity bars.