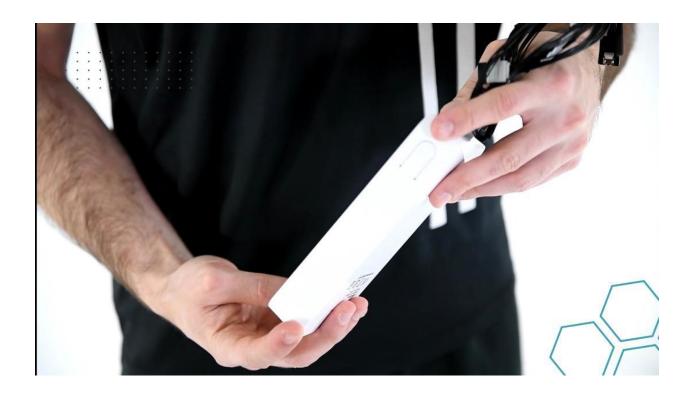

#### STEP 3 = CONNECT STIMULATOR TO SUIT

HIT POWER ON BUTTON ON SIDE OF STIMULATOR. BLU E LIGHTS SHOULD FLASH ON SIDE OF DEVICE INDICATOR

## THERE IS BATTERY POWER.

Check all electrodes are located on muscles, not on joints (ex sleeve twisted)