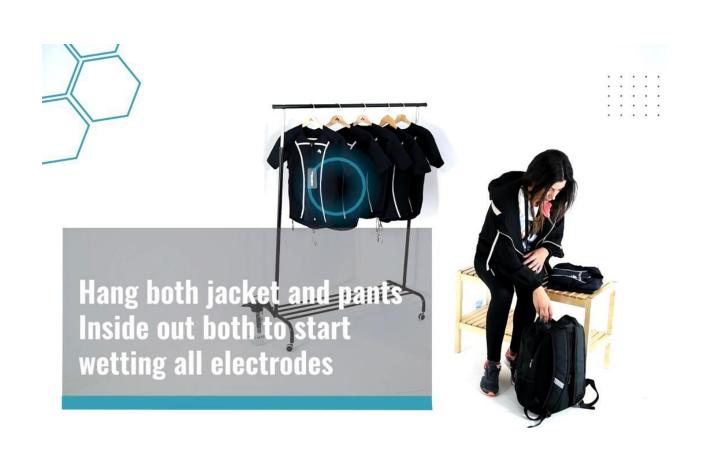

#### STEP 2 = GET SUIT ELECTRODES WET AND PUT SUIT ON

#### OPEN UP BOTTOM OF TOP ELECTRODES AND FOLD DOWN INTO PANTS

Check all electrodes are located on muscles, not on joints (ex sleeve twisted)