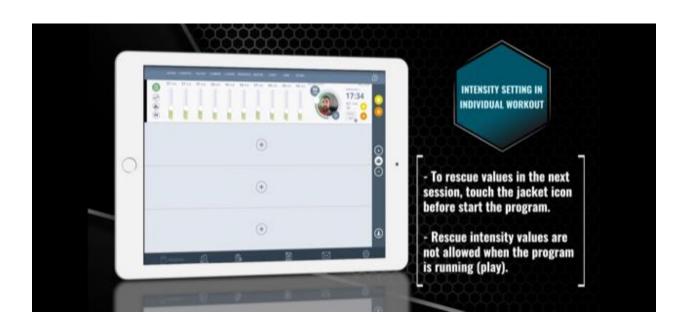

#### ADJUST INTENSITY 3 METHOD CHOICES

- 1. Snap back bar on top right corner move right and it moves intensity up on all electrodes evenly 10% increments.
- 2. Push + button to move intensity up and minus button to move down on right middle side of screen.