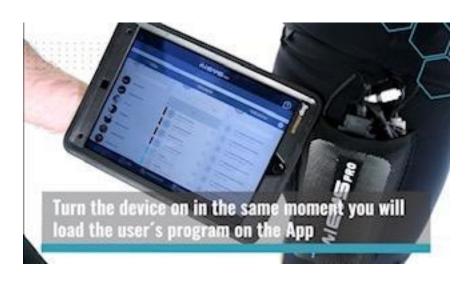

#### STEP 3 = CONNECT STIMULATOR TO SUIT

HIT POWER ON BUTTON ON SIDE OF STIMULATOR. BLU E LIGHTS SHOULD FLASH ON SIDE OF DEVICE INDICATOR

## THERE IS BATTERY POWER.

Check all electrodes are located on muscles, not on joints (ex sleeve twisted)