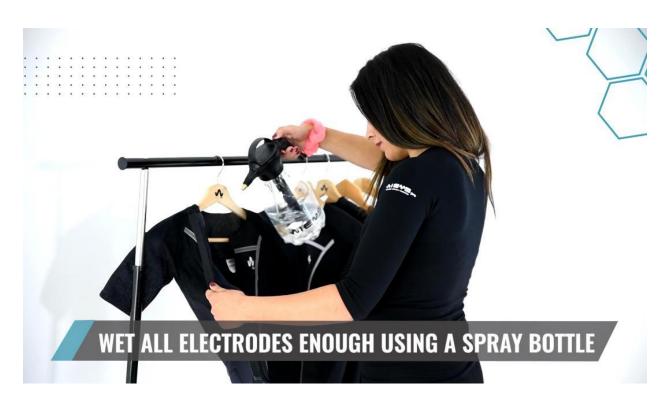

#### STEP 2 = GET SUIT ELECTRODES WET AND PUT SUIT ON

#### OPEN UP BOTTOM OF TOP ELECTRODES AND FOLD DOWN INTO PANTS

Check all electrodes are located on muscles, not on joints (ex sleeve twisted)