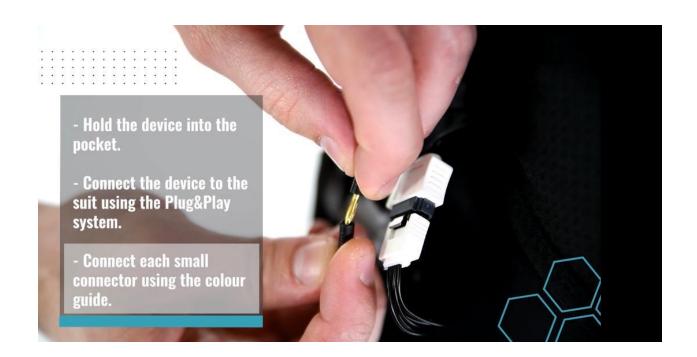

#### STEP 3 = CONNECT STIMULATOR TO SUIT

HIT POWER ON BUTTON ON SIDE OF STIMULATOR. BLU E LIGHTS SHOULD FLASH ON SIDE OF DEVICE INDICATOR

## THERE IS BATTERY POWER.

Check all electrodes are located on muscles, not on joints (ex sleeve twisted)