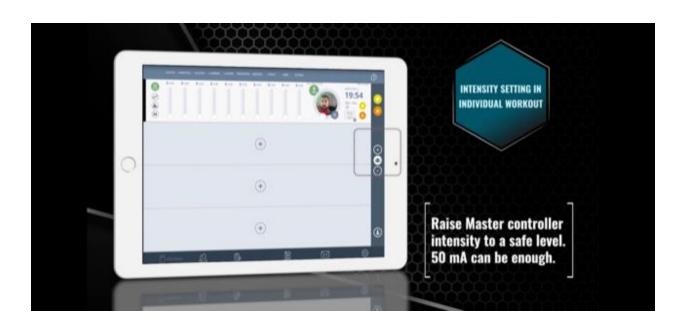

#### ADJUST INTENSITY 3 METHOD CHOICES

- 1. Snap back bar on top right corner move right and it moves intensity up on all electrodes evenly 10% increments.
- 2. Push + button to move intensity up and minus button to move down on right middle side of screen.

3. You can adjust intensity on each electrode individually by moving indi

vidual labelled by muscle intensity bars.