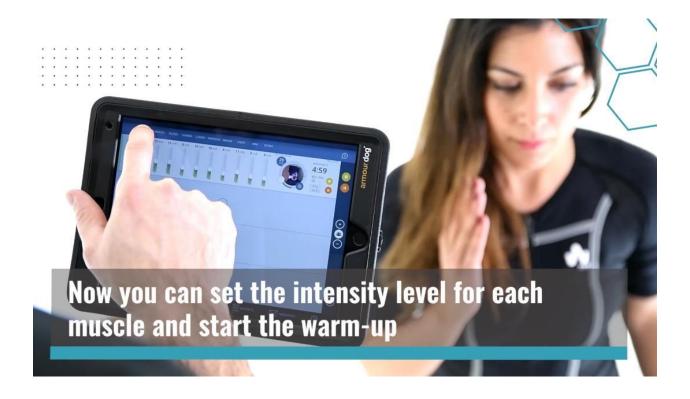

#### STEP 4 = LOAD PROGRAM AND START STIMULATION ENHANCED WORKOUT

## 1. WARM UP 5 MINUTES

#### SELECT TOP ACTIVATION SELECTION ON RIGHT SIDE OF SCREEN

#### ADJUST INTENSITY 3 METHOD CHOICES

- 1. Snap back bar on top right corner move right and it moves intensity up on all electrodes evenly 10% increments.
- 2. Push + button to move intensity up and minus button to move down on right middle side of screen.