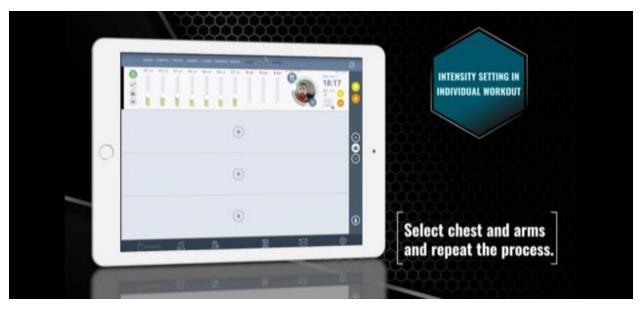

3. You can adjust intensity on each electrode individually by moving indi

vidual labelled by muscle intensity bars.