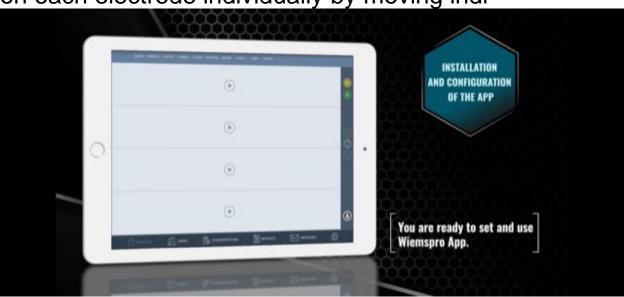

3. You can adjust intensity on each electrode individually by moving indi

vidual labelled by muscle intensity bars.