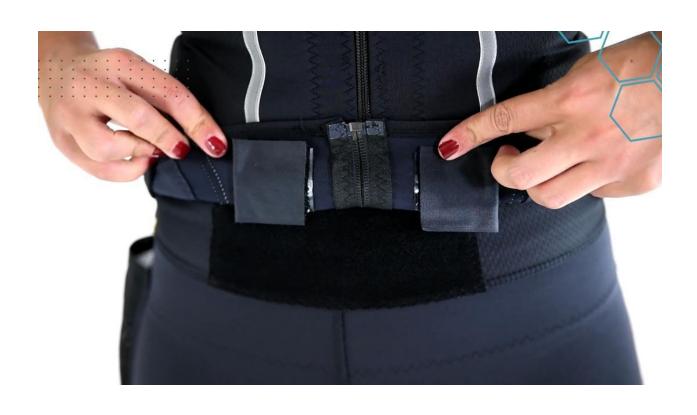

#### STEP 3 = CONNECT STIMULATOR TO SUIT

HIT POWER ON BUTTON ON SIDE OF STIMULATOR. BLU E LIGHTS SHOULD FLASH ON SIDE OF DEVICE INDICATOR

## THERE IS BATTERY POWER.

Check all electrodes are located on muscles, not on joints (ex sleeve twisted)