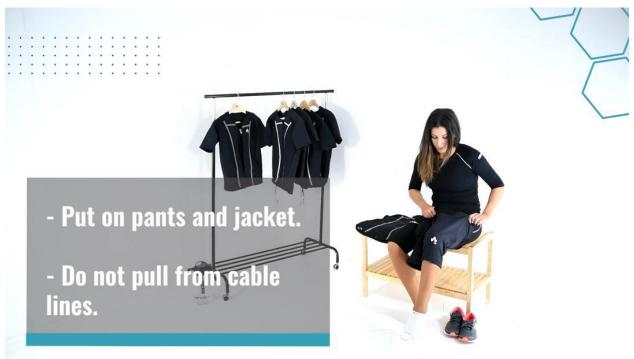

#### STEP 2 = GET SUIT ELECTRODES WET AND PUT SUIT ON

#### OPEN UP BOTTOM OF TOP ELECTRODES AND FOLD DOWN INTO PANTS

Check all electrodes are located on muscles, not on joints (ex sleeve twisted)