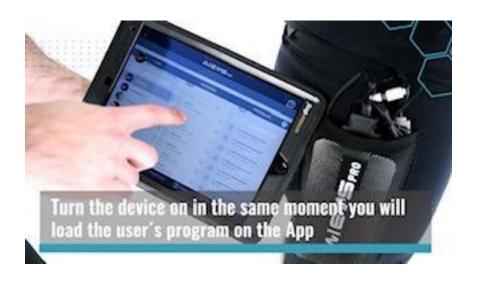

#### STEP 3 = CONNECT STIMULATOR TO SUIT

HIT POWER ON BUTTON ON SIDE OF STIMULATOR. BLU E LIGHTS SHOULD FLASH ON SIDE OF DEVICE INDICATOR

## THERE IS BATTERY POWER.

Check all electrodes are located on muscles, not on joints (ex sleeve twisted)