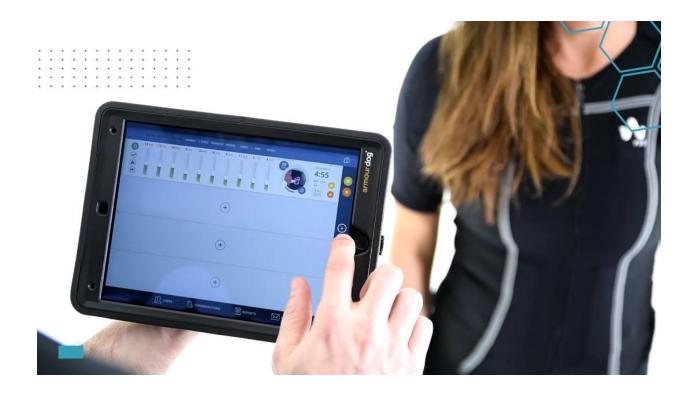

#### ADJUST INTENSITY 3 METHOD CHOICES

- 1. Snap back bar on top right corner move right and it moves intensity up on all electrodes evenly 10% increments.
- 2. Push + button to move intensity up and minus button to move down on right middle side of screen.

3. You can adjust intensity on each electrode individually by moving indi

vidual labelled by muscle intensity bars.