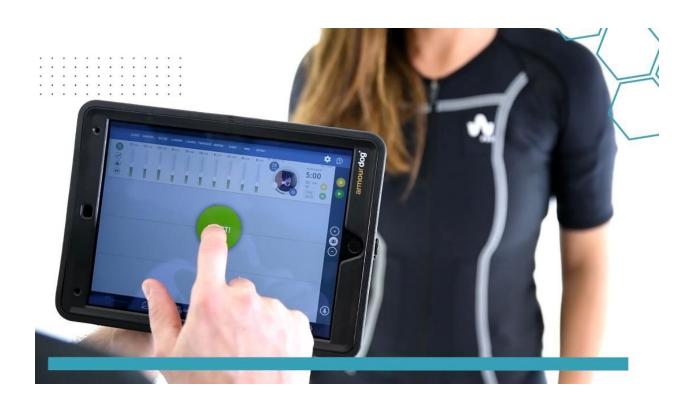

#### STEP 4 = LOAD PROGRAM AND START STIMULATION ENHANCED WORKOUT

#### SELECT YOUR USER NAME ON LEFT SIDE OF SCREEN

# SELECT YOU AS USER ON LEFT SIDE OF SCREEN

# SELECT PROGRAM IN CENTER OF SCREEN

One of these at a time in this order.

# PRESS ANY GREEN GO START BUTTON ON SCREEN DOES NOT MATTER WHICH ONE

AFTER HITTING **GREEN GO START BUTTON THERE WILL A 5 SECOND** COUNTDOWN **BEFORE** STIMULATION **BEGINS** 