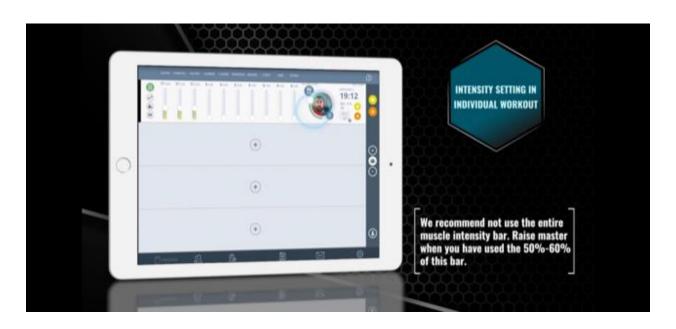

3. You can adjust intensity on each electrode individually by moving indi

vidual labelled by muscle intensity bars.