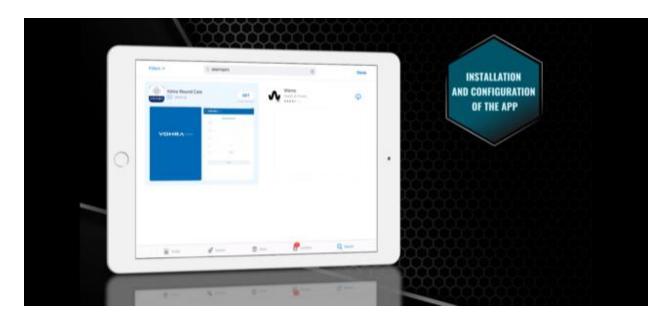

### STEP 1 = Install APP

## SELECT WIEMS OR WIEMSPRO in App Store and download

#### NOTE > MAKE SURE LOCATION SERVICES ON iPAD IS TURNED ON.