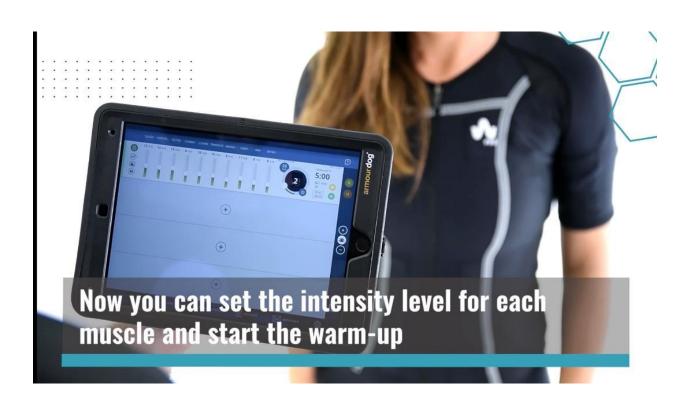

## 1. WARM UP 5 MINUTES

#### ADJUST INTENSITY 3 METHOD CHOICES

- 1. Snap back bar on top right corner move right and it moves intensity up on all electrodes evenly 10% increments.
- 2. Push + button to move intensity up and minus button to move down on right middle side of screen.

3. You can adjust intensity on each electrode individually by moving indi

vidual labelled by muscle intensity bars.