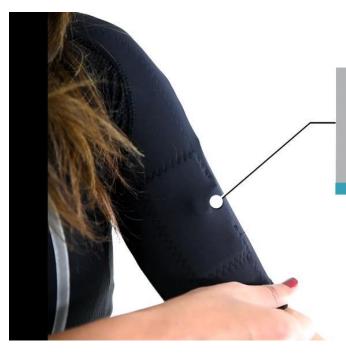

#### STEP 3 = CONNECT STIMULATOR TO SUIT

HIT POWER ON BUTTON ON SIDE OF STIMULATOR. BLU E LIGHTS SHOULD FLASH ON SIDE OF DEVICE INDICATOR

## THERE IS BATTERY POWER.

Check all electrodes are located on muscles, not on joints (ex sleeve twisted)