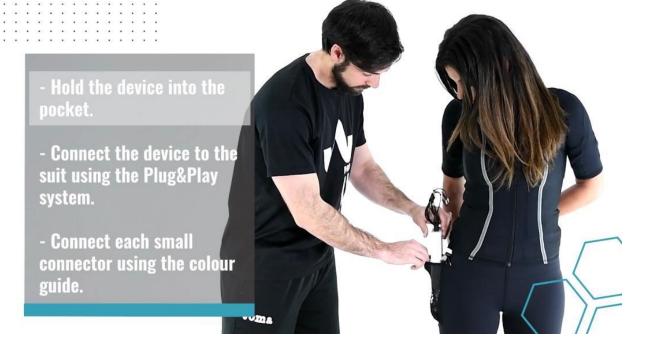

#### STEP 3 = CONNECT STIMULATOR TO SUIT

HIT POWER ON BUTTON ON SIDE OF STIMULATOR. BLU E LIGHTS SHOULD FLASH ON SIDE OF DEVICE INDICATOR

## THERE IS BATTERY POWER.

Check all electrodes are located on muscles, not on joints (ex sleeve twisted)