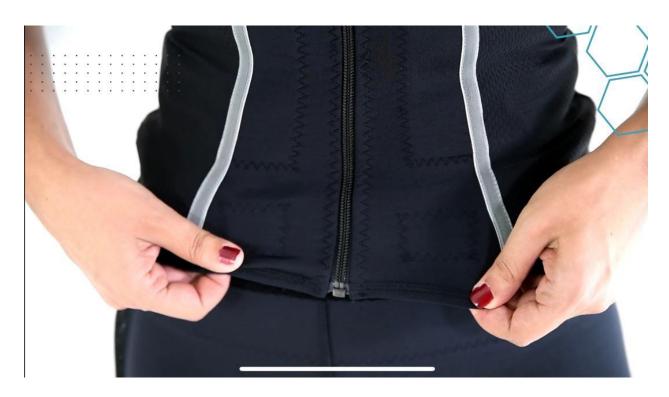

#### STEP 2 = GET SUIT ELECTRODES WET AND PUT SUIT ON

#### OPEN UP BOTTOM OF TOP ELECTRODES AND FOLD DOWN INTO PANTS

Check all electrodes are located on muscles, not on joints (ex sleeve twisted)