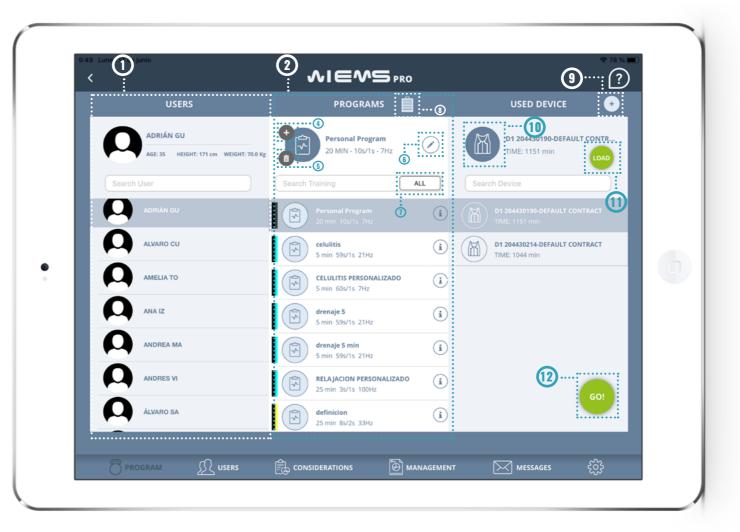

## LOADING A NEW TRAINING PROGRAM

- **1.** Registered user list.
- 2. Program list.
- **3.** "Program info" button.
- **4.** "Create program" button.
- 5. "Delete existing program" button.
- 6. "Modify existing program" button.
- 7. Button to filter programs by type.
- **8.** Enable and disable programs button.
- **9.** "Add Demo device" button.
- **10.** "Add or change device name" button.
  - **11.** "Load" button for loading more than one devices at a time.
  - **12.** "Go!" button to start or return to the main screen with the programs and users loaded.