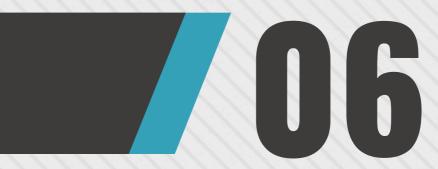

## **SETTINGS TAB**

**1.** Trainer's preferences: Left-handed configuration and enable editing in resting time.

- **2.** Advanced settings.
  - **3.** Compatible vests.
- 4. Support.

5. General settings: Change of weight units (kg/Lb) and units of measure (cm/in) (see photo click on tab).

6. Language selection.

WWW.WIEMSPRO.COM