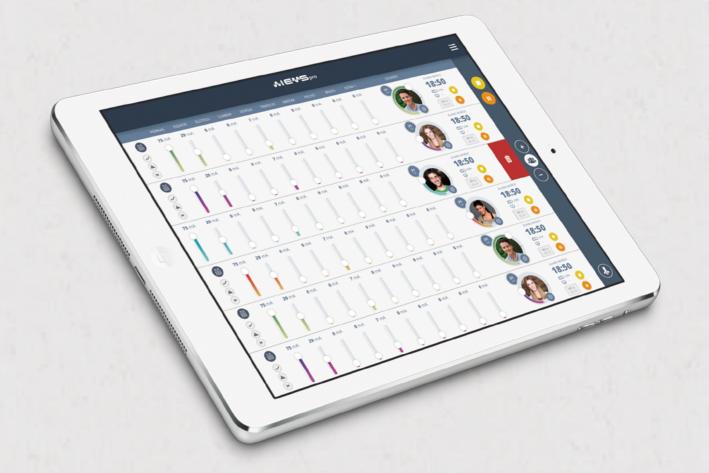

## **MAIN TRAINING SCREEN**

Once you are in the application you will see the following controls: **>** 

- 1. Muscle groups or channels.
- **2.** "+" button for adding new users to training.
- **3.** Master control.
- **4.** Timer button.
- **5.** Settings button.
- **6.** Help button.
- **7.** Delete clients button.
  - 8. Add clients button (max 6).