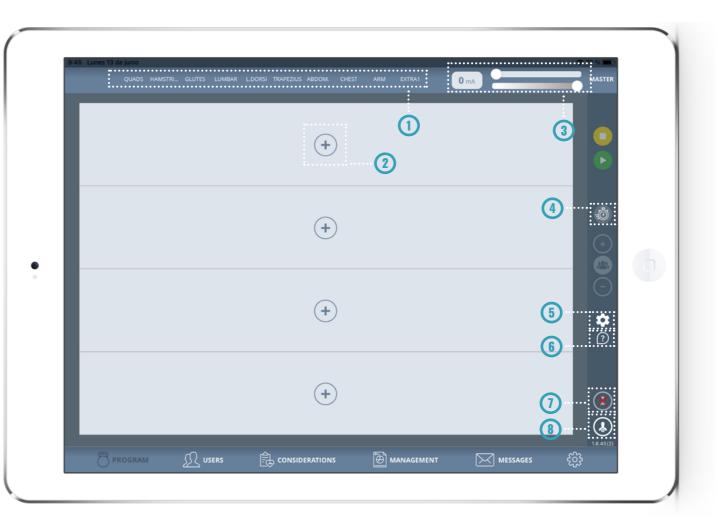

## **MAIN TRAINING SCREEN**

Once you are in the application you will see the following controls: **>** 

- 1. Muscle groups or channels.
- **2.** "+" button for adding new users to training.
- **3.** Master control.
- **4.** Timer button.
- **5.** Settings button.
- **6.** Help button.
- **7.** Delete clients button.
  - 8. Add clients button (max 6).