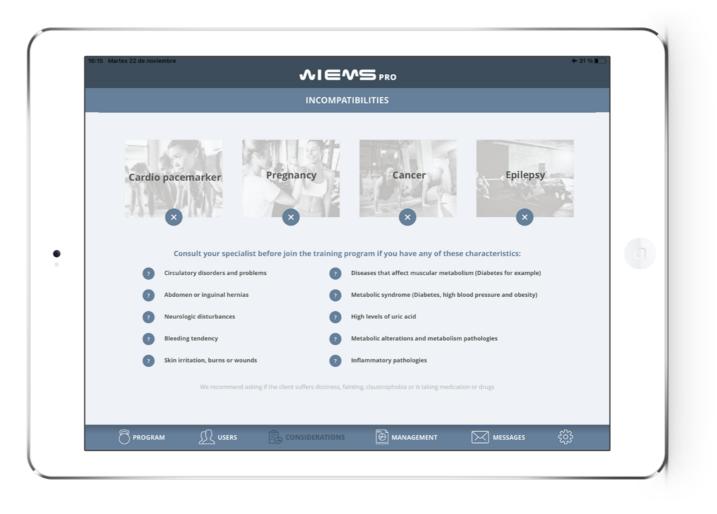

# **CONSIDERATIONS AND INCOMPATIBILITIES IN THE USE OF WB-EMS**

## CONSIDERATIONS AND INCOMPATIBILITIES IN THE USE OF WB-EMS

- **1.** "Access reports" button.
- **2.** Filter reports information.
- **3.** Academy access button.