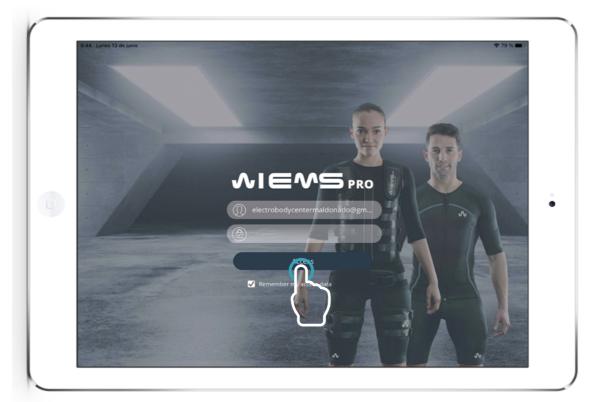

## **USO OF THE APP**

- **1.** Download the App from the Apple Store and install it.
- **2.** Go to settings and set up the App for its correct use.
  - **3.** Enter your username and password and press the access button.

▲ **IMPORTANT:** to save all the session data and ensure a good functioning of the app, it is necessary to have an **internet connection**.