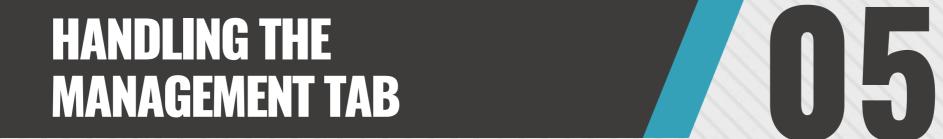

## CONSIDERATIONS AND INCOMPATIBILITIES IN THE USE OF WB-EMS

- **1.** "Access reports" button.
- **2.** Filter reports information.
- **3.** Academy access button.