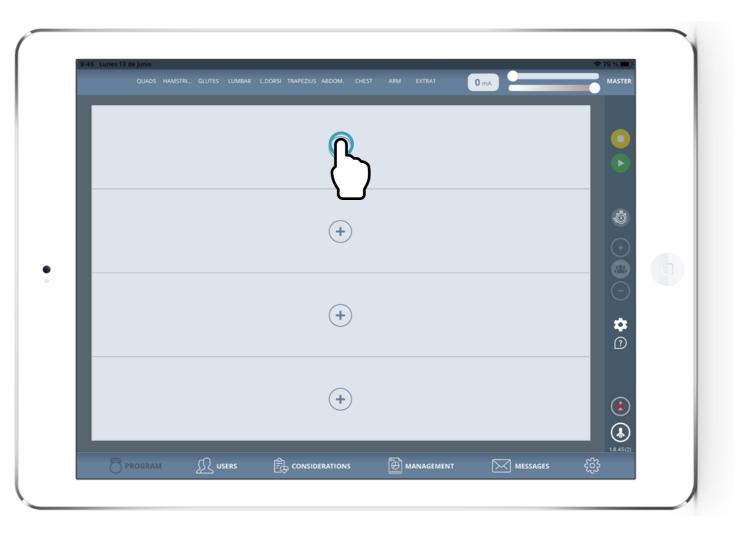

## **MAIN TRAINING SCREEN**

Once you are in the application you will see the following controls: **>** 

- 1. Muscle groups or channels.
- **2.** "+" button for adding new users to training.
- **3.** Master control.
- **4.** Timer button.
- **5.** Settings button.
- **6.** Help button.
- **7.** Delete clients button.
  - 8. Add clients button (max 6).