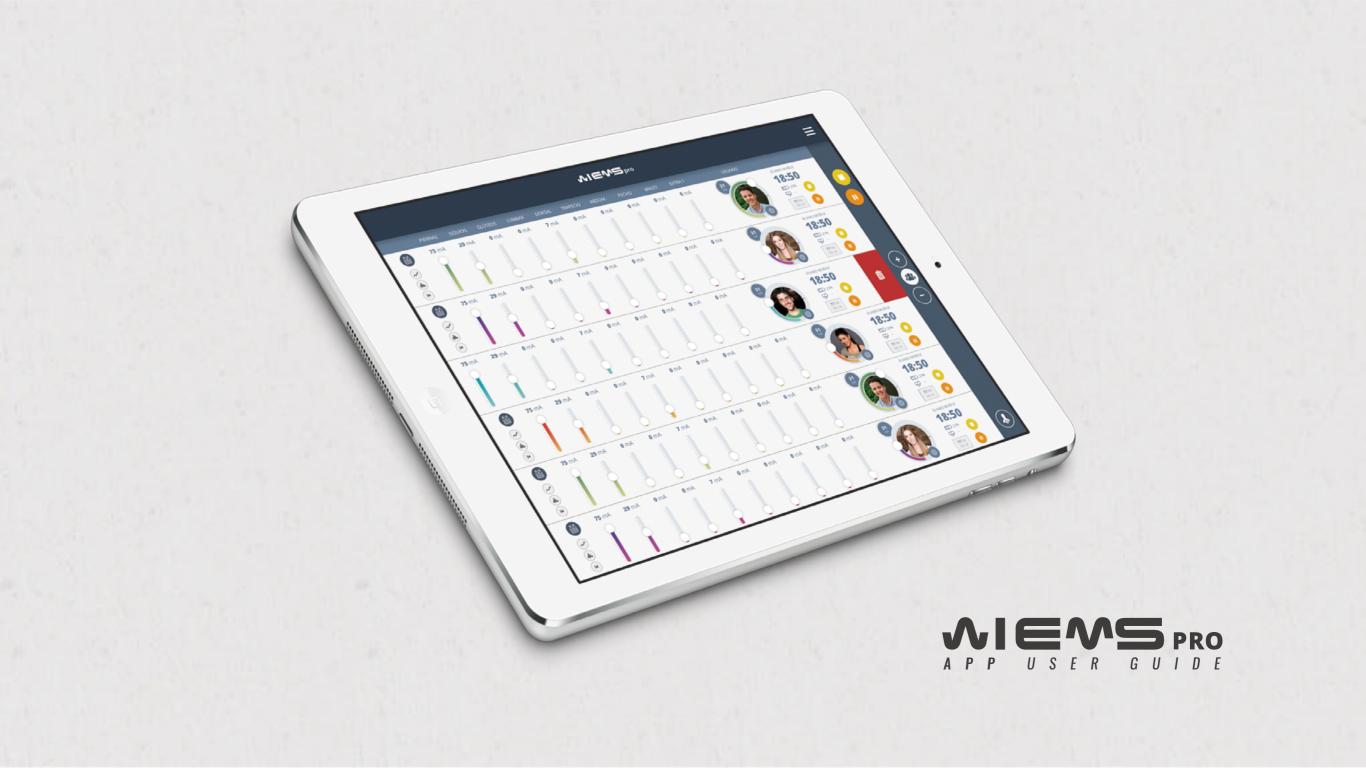

## **MAIN TRAINING SCREEN**

Once you are in the application you will see the following controls: **>** 

- 1. Muscle groups or channels.
- **2.** "+" button for adding new users to training.
- **3.** Master control.
- **4.** Timer button.
- **5.** Settings button.
- **6.** Help button.
- **7.** Delete clients button.
  - 8. Add clients button (max 6).